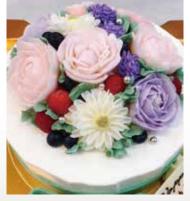

#### **Flowers**

Flowers made from chocolate or buttercream. There might be a case that you cannot choose the ingredients due to the type of flower used.

- \*\*Chocolate flower From 350 yen /each
- **%Buttercream flower From 400 yen / each**
- \*Buttercream flowers are only available with a minimum purchase of 3.