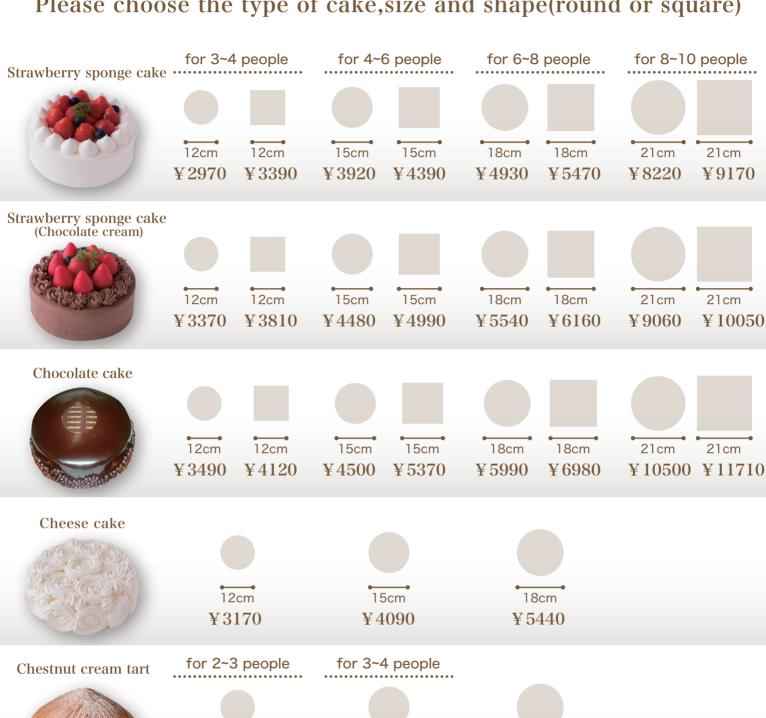

# Order Made Cake

Please choose the type of cake, size and shape (round or square)