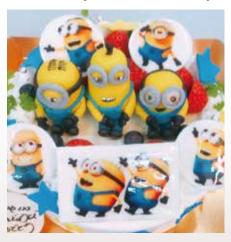

Please select your preferred style of cake. \*\*Multiple parts can be selected, so please inquire with us.

White chocolate plate (Printed type)

Illustration will be printed on a thin white chocolate plate.

(This is suitable for fine design and something with a background)