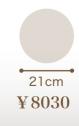

## Strawberry sponge cake Price List(21cm以上)

(\*Special box charges may apply)

| Strawberry sponge cake                                                         | Round              | Square<br>Without whipped cream on the side | Square<br>Without whipped cream on the side |
|--------------------------------------------------------------------------------|--------------------|---------------------------------------------|---------------------------------------------|
|                                                                                |                    | •—•                                         | •                                           |
| 24cm<br>(for 14~16people)                                                      | ¥11520             | ¥12480                                      | ¥13190                                      |
| 27cm<br>(for 18~20people)                                                      | ¥16870             | ¥18300                                      | ¥19370                                      |
| 30cm<br>(for 25people)                                                         | ¥21370             | ¥23280                                      | ¥24580                                      |
| 30 x 40cm<br>(for 30people)                                                    |                    |                                             | ¥32080                                      |
| 35 x 50cm<br>(for 40people)                                                    |                    |                                             | ¥46500                                      |
| 40 x 60cm<br>(for 50people)                                                    |                    |                                             | ¥48690                                      |
|                                                                                |                    |                                             |                                             |
| Strawberry sponge cake<br>(Chocolate cream)                                    | Round              | Square Without whipped cream on the side    | Square Without whipped cream on the side    |
| Strawberry sponge cake (Chocolate cream)                                       | Round              |                                             |                                             |
| Strawberry sponge cake (Chocolate cream)  24cm (for 14~16people)               | Round  ¥ 12450     |                                             |                                             |
| 24cm                                                                           |                    | Without whipped cream on the side           | Without whipped cream on the side           |
| 24cm<br>(for 14~16people)<br>27cm                                              | ¥12450             | ¥13440                                      | Without whipped cream on the side  ¥ 14190  |
| 24cm<br>(for 14~16people)<br>27cm<br>(for 18~20people)<br>30cm                 | ¥ 12450<br>¥ 18180 | ¥ 13440 ¥ 19660                             | ¥ 14190 ¥ 20780                             |
| 24cm (for 14~16people)  27cm (for 18~20people)  30cm (for 25people)  30 x 40cm | ¥ 12450<br>¥ 18180 | ¥ 13440 ¥ 19660                             | ¥ 14190  ¥ 20780  ¥ 26380                   |