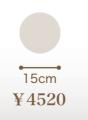

## Strawberry sponge cake Price List(21cm以上)

(\*Special box charges may apply)

| Strawberry sponge cake                                                         | Round              | Square<br>Without whipped cream on the side | Square<br>Without whipped cream on the side |
|--------------------------------------------------------------------------------|--------------------|---------------------------------------------|---------------------------------------------|
|                                                                                |                    | •—•                                         | •                                           |
| 24cm<br>(for 14~16people)                                                      | ¥11520             | ¥12480                                      | ¥13190                                      |
| 27cm<br>(for 18~20people)                                                      | ¥16870             | ¥18300                                      | ¥19370                                      |
| 30cm<br>(for 25people)                                                         | ¥21370             | ¥23280                                      | ¥24580                                      |
| 30 x 40cm<br>(for 30people)                                                    |                    |                                             | ¥32080                                      |
| 35 x 50cm<br>(for 40people)                                                    |                    |                                             | ¥46500                                      |
| 40 x 60cm<br>(for 50people)                                                    |                    |                                             | ¥48690                                      |
|                                                                                |                    |                                             |                                             |
| Strawberry sponge cake<br>(Chocolate cream)                                    | Round              | Square Without whipped cream on the side    | Square Without whipped cream on the side    |
| Strawberry sponge cake (Chocolate cream)                                       | Round              |                                             |                                             |
| Strawberry sponge cake (Chocolate cream)  24cm (for 14~16people)               | Round  ¥ 12450     |                                             |                                             |
| 24cm                                                                           |                    | Without whipped cream on the side           | Without whipped cream on the side           |
| 24cm<br>(for 14~16people)<br>27cm                                              | ¥12450             | ¥13440                                      | Without whipped cream on the side  ¥ 14190  |
| 24cm<br>(for 14~16people)<br>27cm<br>(for 18~20people)<br>30cm                 | ¥ 12450<br>¥ 18180 | ¥ 13440 ¥ 19660                             | ¥ 14190 ¥ 20780                             |
| 24cm (for 14~16people)  27cm (for 18~20people)  30cm (for 25people)  30 x 40cm | ¥ 12450<br>¥ 18180 | ¥ 13440 ¥ 19660                             | ¥ 14190  ¥ 20780  ¥ 26380                   |