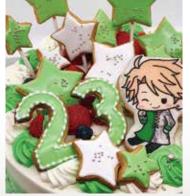

### Message cookies

From 150 yen per 1 letter / Add 1 color + 50 yen

#### Letter types

Uppercase letters, numbers, hearts (small / large size), and stars

#### **Size**

From approx 3cm