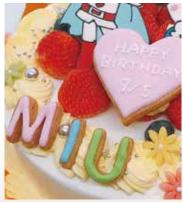

### Message cookies

From 150 yen per 1 letter / Add 1 color + 50 yen

#### Letter types

Uppercase letters, numbers, hearts (small / large size), and stars

#### **Size**

From approx 3cm