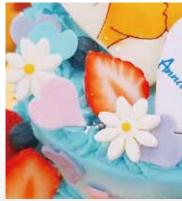

#### **Flowers**

Flowers made from chocolate or buttercream. There might be a case that you cannot choose the ingredients due to the type of flower used.

- \*\*Chocolate flower From 350 yen /each
- **%Buttercream flower From 400 yen / each**
- \*Buttercream flowers are only available with a minimum purchase of 3.