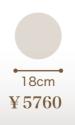

## Strawberry sponge cake Price List(21cm以上)

(\*Special box charges may apply)

| Strawberry sponge cake                                                         | Round              | Square<br>Without whipped cream on the side | Square<br>Without whipped cream on the side |
|--------------------------------------------------------------------------------|--------------------|---------------------------------------------|---------------------------------------------|
|                                                                                |                    | •—•                                         | •                                           |
| 24cm<br>(for 14~16people)                                                      | ¥11520             | ¥12480                                      | ¥13190                                      |
| 27cm<br>(for 18~20people)                                                      | ¥16870             | ¥18300                                      | ¥19370                                      |
| 30cm<br>(for 25people)                                                         | ¥21370             | ¥23280                                      | ¥24580                                      |
| 30 x 40cm<br>(for 30people)                                                    |                    |                                             | ¥32080                                      |
| 35 x 50cm<br>(for 40people)                                                    |                    |                                             | ¥46500                                      |
| 40 x 60cm<br>(for 50people)                                                    |                    |                                             | ¥48690                                      |
|                                                                                |                    |                                             |                                             |
| Strawberry sponge cake<br>(Chocolate cream)                                    | Round              | Square Without whipped cream on the side    | Square Without whipped cream on the side    |
| Strawberry sponge cake (Chocolate cream)                                       | Round              |                                             |                                             |
| Strawberry sponge cake (Chocolate cream)  24cm (for 14~16people)               | Round  ¥ 12450     |                                             |                                             |
| 24cm                                                                           |                    | Without whipped cream on the side           | Without whipped cream on the side           |
| 24cm<br>(for 14~16people)<br>27cm                                              | ¥12450             | ¥13440                                      | Without whipped cream on the side  ¥ 14190  |
| 24cm<br>(for 14~16people)<br>27cm<br>(for 18~20people)<br>30cm                 | ¥ 12450<br>¥ 18180 | ¥ 13440 ¥ 19660                             | ¥ 14190 ¥ 20780                             |
| 24cm (for 14~16people)  27cm (for 18~20people)  30cm (for 25people)  30 x 40cm | ¥ 12450<br>¥ 18180 | ¥ 13440 ¥ 19660                             | ¥ 14190  ¥ 20780  ¥ 26380                   |