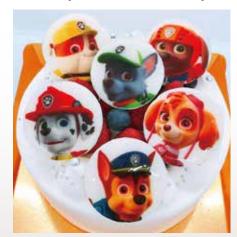

Please select your preferred style of cake. \*\*Multiple parts can be selected, so please inquire with us.

White chocolate plate (Printed type)

Illustration will be printed on a thin white chocolate plate.

(This is suitable for fine design and something with a background)