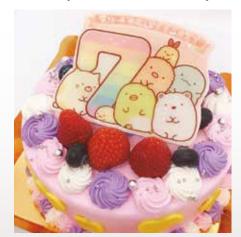

### White chocolate plate (hand drawing type)

Illustration will be drawn on a thin white chocolate plate.

(The unique texture that can only be made by hand drawing. However, depending on the design, we might recommend a printed chocolate plate.)

Illustration plate (1 plate ) ○ shape or □ shape

5cm from 500yen/9cm (for size 4 cake) from 1200 yen / 12cm (for size 5 cake) from 1500 yen / 15cm 1800 yen / 18cm 2100 yen

Please pick the size and shape of a plate based on your preferred cake size and design. There are  $\bigcirc$  shape and  $\square$  shape for the plate.We will draw one character that you like on a plate. To add a background or a character will require an additional cost, however, adding simple patterns and letters will be at no additional cost.