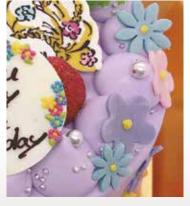

#### **Flowers**

Flowers made from chocolate or buttercream. There might be a case that you cannot choose the ingredients due to the type of flower used.

- \*\*Chocolate flower From 350 yen /each
- **%Buttercream flower From 400 yen / each**
- \*Buttercream flowers are only available with a minimum purchase of 3.